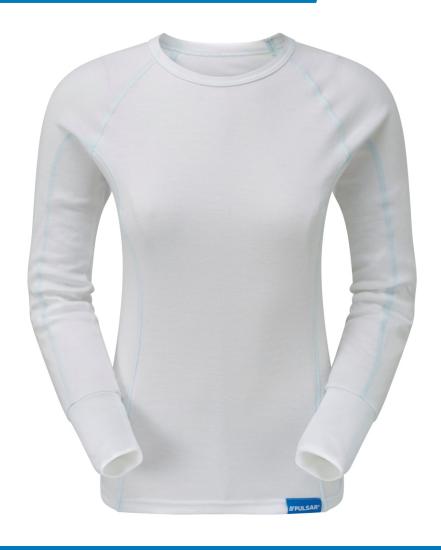

# **PULSAR®** Blizzard Ladies Long Sleeve Top

## **FEATURES**

Close fitting thermal top, designed to wear under usual clothing to provide warmth and comfort in cold and freezing temperatures. Soft durable polyester blended with VILOFT, offering exceptional thermal & wicking performance.

### **SPECIFICATIONS**

CODE: BZ1550 - White

SIZE OPTIONS: 8 - 18

FABRIC: 215gsm 50% Polyester 50% Viloft blend